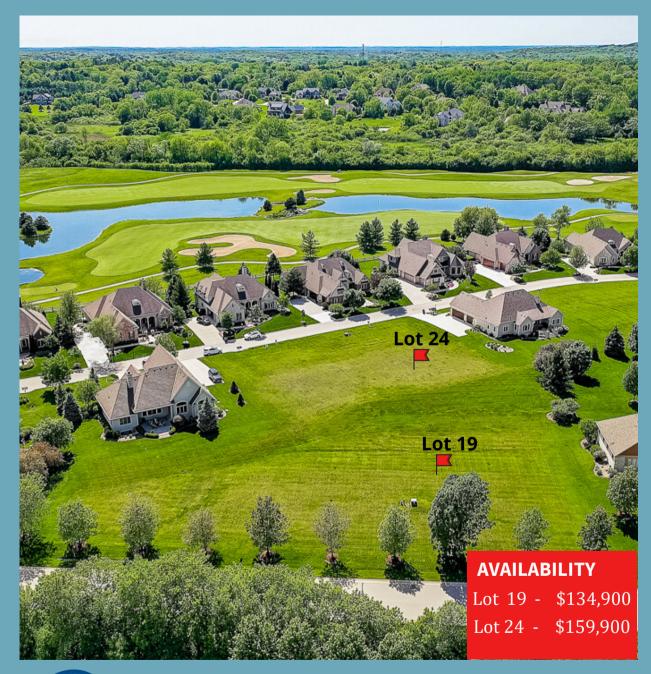

## Regency Fairway Villas at The Legend Wales, WI

You can have both! Build your dream home in a beautiful subdivision AND enjoy the freedom of the association managing your lawn care & snow removal. The Fairway Villas are conveniently located near The Legend at Brandybrook Golf Club and close to schools and amenities.

#### **FEATURES**

- Choose your own builder
- Lawn care and snow removal managed by the Association
- Kettle Moraine School District
- Protective Covenants
  - o Ranch 2,500 min sq. ft.
  - Two Story 3,000 min sq. ft. 2,400 min sq. ft. on first floor